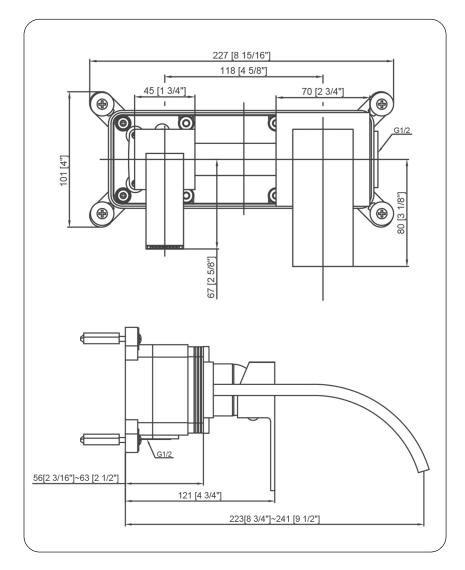

#### NBF-W01CH Artz Wall Mount Single Handle Bath Faucet, Chrome

Requested By: \_\_\_\_\_

Specific Features: \_\_\_\_\_

#### STANDARD SPECIFICATIONS:

- Wall mount faucet w/ chrome finish
- Single handle
- Solid brass construction
- Includes: Spout, handle, supply lines, mounting hardware and rough in valve
- High pressure ceramic cartridge
- cUPC and AB1953 low lead compliant
- NSF 61 and NSF 372 certified
- Meets Watersaver flow rate requirements