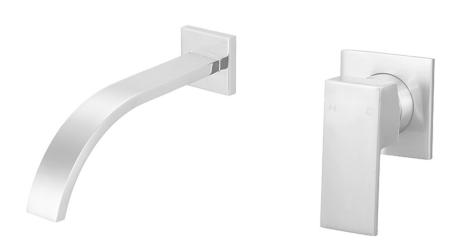

#### NBF-W01CH Artz Wall Mount Single Handle Bath Faucet, Chrome

Requested By: \_\_\_\_\_

Specific Features: \_\_\_\_\_

#### STANDARD SPECIFICATIONS:

- Wall mount faucet w/ chrome finish
- Single handle
- Solid brass construction
- Includes: Spout, handle, supply lines, mounting hardware and rough in valve
- High pressure ceramic cartridge
- cUPC and AB1953 low lead compliant
- NSF 61 and NSF 372 certified
- Meets Watersaver flow rate requirements